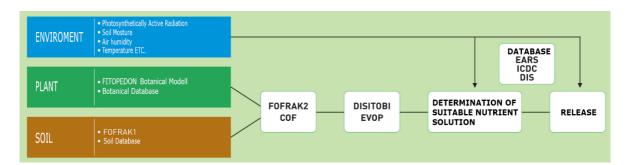

#### SCIENTIFIC FUNDAMENTALS OF THE FITOPEDON® PROCEDURE

The **FITOPEDON**® process uniquely uses the plant-to-soil system as a composite controllable dynamic unit. This approach is reinforced by the use of several analytical methods and technologies that go far beyond the precision and efficieny of today's plant growth and soil cultivation solutinos.

#### THE TECHNICAL BACKGROUND OF THE FITOPEDON® PROCEDURE

Technological innovations of **FITOPEDON®** make it possible for you to make practical use of the scientific model, such as the use of these:

# FITOPEDON® DATA WAREHOUSE

Plant nutrition and soil research data for 30 years.

#### FITOPEDON® EARS

Evaluating, Analyzins and Consulting System

The "brain" of the system, based on the FITOPEDON® process model, tailored to local conditions, creates unique intervention programs.

#### FITOPEDON® TRACY

Central, Communication and Control System

It implements communication between the control panel and the service points.

## FITOPEDON® ICDC

Installed Communication, Dispensing and Control System

- Constantly collects and trasmits on-site environmental and phytosanitary data to the Center (TRACY)
- Prepare and dispense nutritional solutions for on-site intervention according to the individual need and the program adapted to the FITOPEDON® procedure.
- Operates on-site irrigation and other intervention systems.