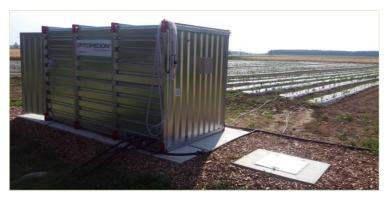

## FITOPEDON® ICDC

Installed Communication, Dispensing and Control System

- Constantly collects and trasmits on-site environmental and phytosanitary data to the Center (TRACY)
- Prepare and dispense nutritional solutions for on-site intervention according to the individual need and the program adapted to the FITOPEDON® procedure.
- Operates on-site irrigation and other intervention systems.