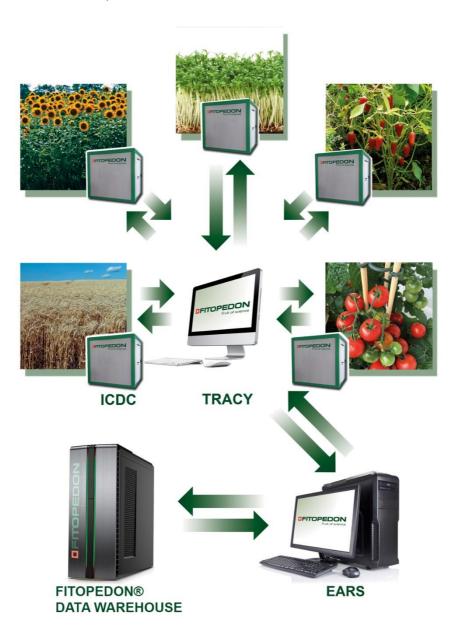

# FITOPEDON® DATA WAREHOUSE

Plant nutrition and soil research data for 30 years.

#### FITOPEDON® EARS

Evaluating, Analyzins and Consulting System

The "brain" of the system, based on the FITOPEDON® process model, tailored to local conditions, creates unique intervention programs.

#### FITOPEDON® TRACY

Central, Communication and Control System

It implements communication between the control panel and the service points.

## FITOPEDON® ICDC

Installed Communication, Dispensing and Control System

- Constantly collects and trasmits on-site environmental and phytosanitary data to the Center (TRACY)
- Prepare and dispense nutritional solutions for on-site intervention according to the individual need and the program adapted to the FITOPEDON® procedure.
- Operates on-site irrigation and other intervention systems.